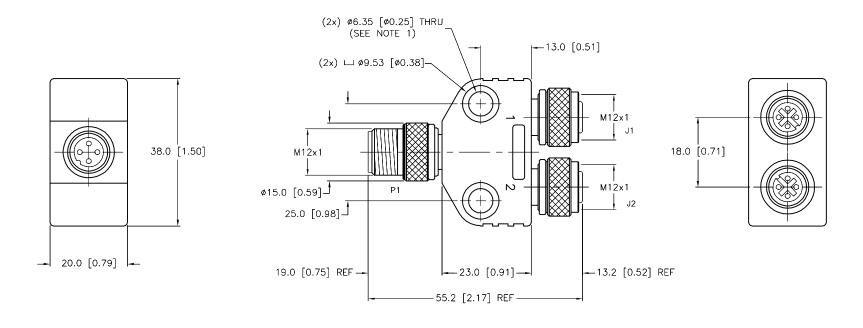

| FEMALE END VIEW | MALE END VIEW   | WIRING DIAGRAM | SPECIFICATIONS                |                                   |
|-----------------|-----------------|----------------|-------------------------------|-----------------------------------|
|                 | 4               |                | CONTACT CARRIER MATERIAL      | NYLON OR TPU                      |
| 3-00-1          | 1 0 0 3         | P1             | MOLDED HEAD MATERIAL/COLOR    | TPU/YELLOW                        |
|                 |                 |                | CONTACT MATERIAL/PLATING      | BRASS/GOLD                        |
|                 |                 |                | COUPLING NUT MATERIAL/PLATING | BRASS/NICKEL                      |
|                 |                 |                | RATED CURRENT [A]             | 4.0 A                             |
|                 |                 |                | RATED VOLTAGE [V]             | 250 VAC                           |
| 2               |                 |                | TEMPERATURE RATING            | -40°C to +105°C (-40°F to +221°F) |
| <b>R</b> euro   | <b>O</b> COURTO | 4 4            | PROTECTION CLASS              | MEETS NEMA 1,3,4,6P AND IEC IP68  |
| rast.           | vasi.           |                |                               |                                   |